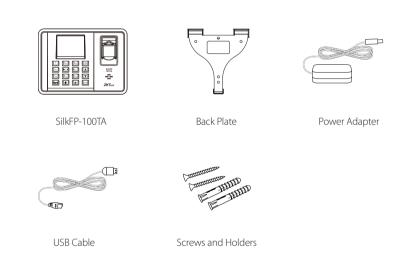

|
| Operating Temp.      | 0°C - 45°C                                                                                                                          |
| Operating Humidity   | 20% - 80%                                                                                                                           |
| Dimension            | 192.0×140.0×42.5mm (Length×Width×Thickness)                                                                                         |
| Package Weight       | 1.05 kg                                                                                                                             |

# Configuration



ZKTeco Inc.

www.zkteco.com

### What's in the Box