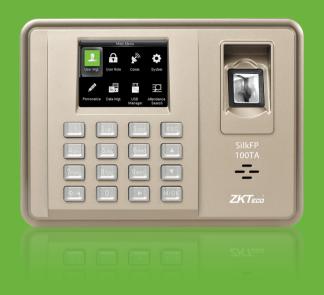

### SilkFP-100TA

**Time & Attendance Terminal** 

With SilkID fingerprint reader and innovative fingerprint verification algorithm, SilkFP-100TA is able to precisely identify wet, dry and rough fingers, and operate under strong light source. Infrared sensation technology

enables accurate sensing of fingerprint to be activated to save power. New hardware platform, human-computer interface, and trendy UI design provide new yet simple and friendly experience.

#### **Features**

- Global-innovative 3D neuron model fingerprint algorithm
- Infrared Auto fingerprint sensation and activation to save power
- Anti-glare technique and side light source to minimize interference to the verification process to achieve ultimate precision

# Specifications

| Fingerprint Capacity | 3000                                                                                                                                |
|----------------------|-------------------------------------------------------------------------------------------------------------------------------------|
| ID Card Capacity     | 10,000 (Optional)                                                                                                                   |
| Record Capacity      | 100,000                                                                                                                             |
| Display              | 2.8-inch TFT Screen                                                                                                                 |
| Communication        | TCP/IP, USB(Host and Client)                                                                                                        |
| Standard Functions   | Webserver, Work Code, SMS, DST, Scheduled-bell, Self-Service Query,<br>Automatic Status Switch, T9 Input, 9 digit user ID, Photo ID |
| Optional Functions   | ID/Mifare, Wi-Fi, ADMS                                                                                                              |
| Power Supply         | DC 5V 0.8A                                                                                                                          |
| Operating Temp.      | 0°C - 45°C                                                                                                                          |
| Operating Humidity   | 20% - 80%                                                                                                                           |
| Dimension            | 192.0×140.0×42.5mm (Length×Width×Thickness)                                                                                         |
| Package Weight       | 1.05 kg                                                                                                                             |