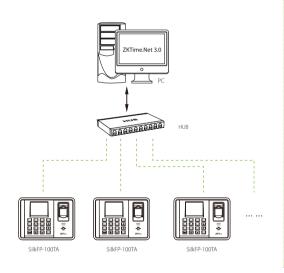

y         | DC 5V 0.8A                                                                                                                          |
| Operating Temp.      | 0°C - 45°C                                                                                                                          |
| Operating Humidity   | 20% - 80%                                                                                                                           |
| Dimension            | 192.0×140.0×42.5mm (Length×Width×Thickness)                                                                                         |
| Package Weight       | 1.05 kg                                                                                                                             |

# Configuration



ZKTeco Inc.

www.zkteco.com

### What's in the Box